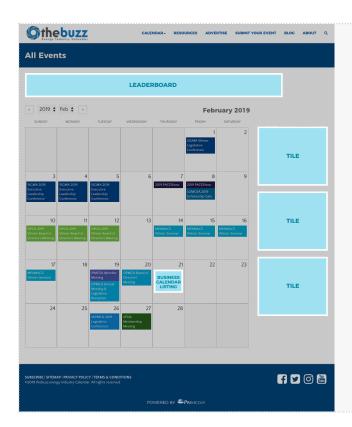

#### **ALL EVENTS CALENDAR**

Advertising opportunies available:

- Leaderboard (970x90)
- **Tile** (350x300)
- Business Calendar Listing

includes:

- Listing on the "All Events" or Association calendar
- Event Page