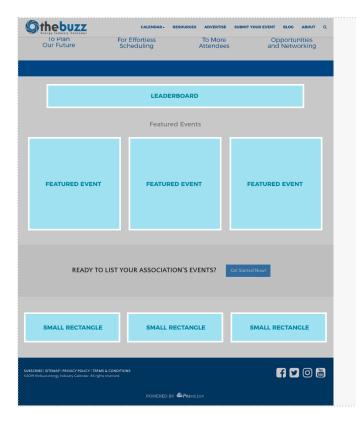

content, connect through social media, be featured on a podcast or post your videos.



Now you can reach the decision-makers who need your products, by advertising on thebuzz.energy. Get in on our low "ground-floor" rates, available for a limited time.

Contact PriMedia and ask about advertising opportunities on thebuzz.energy. Let's plan our futures together!

#### WEB AD SPECIFICATIONS

- · Acceptable file formats: GIF, JPG, PNG, SWF
- All colors saved in RGB for web
- · Maximum Image Size, 40K
- Flash format, 30-second animation max
- Animated GIF or PNG format, 3x loop limit.
- · One URL per ad unit
- · Maximum Flash Size, 40K
- Flash files must contain a click tag

## READY TO START BUZZIN'?

Email web ad files to: advertise@thebuzz.energy



## advertising opportunities PLACEMENTS



#### **HOME PAGE**

Advertising opportunies available:

- Leaderboard (970x90)
- Featured Event

purchase includes:

- One of three "Featured Event" spots on the homepage
- ROS Tile ad
- Listing on the "All Events" calendar
- Event Page Exclusive (no other advertisers on page)
- Link to website
- One social media post
- Small Rectangle (320x100)



#### **ALL EVENTS CALENDAR**

Advertising opportunies available:

- Leaderboard (970x90)
- **Tile** (350x300)
- Business Calendar Listing

includes:

- Listing on the "All Events" or Association calendar
- Event Page



## advertising opportunities PLACEMENTS



#### **ASSOCIATION PAGE**

Advertising opportunies available:

- Leaderboard (970x90)
- **Tile** (350x300)



#### **EVENT PAGE**

Advertising opportunies available:

- Leaderboard (97