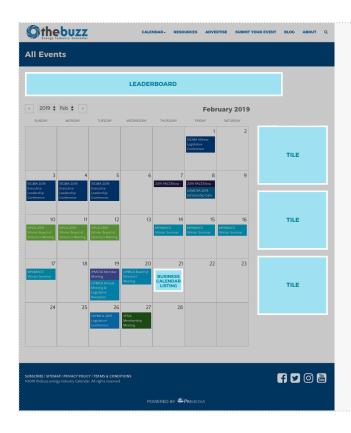

#### **ALL EVENTS CALENDAR**

Advertising opportunies available:

- Leaderboard (970x90)
- **Tile** (350x300)
- · Business Calendar Listing

includes:

- Listing on the "All Events" or Association calendar
- Event Page