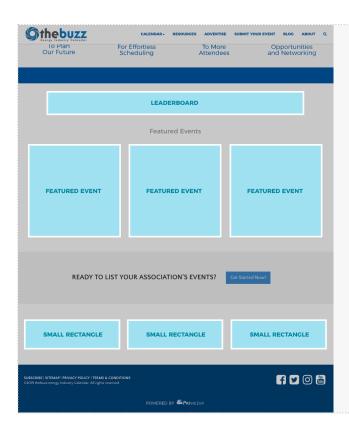

#### **HOME PAGE**

Advertising opportunies available:

- **Leaderboard** (970x90)
- · Featured Event

purchase includes:

- One of three "Featured Event" spots on the homepage
- ROS Tile ad
- Listing on the "All Events" calendar
- Event Page Exclusive (no other advertisers on page)
- Link to website
- One social media post
- Small Rectangle (320x100)