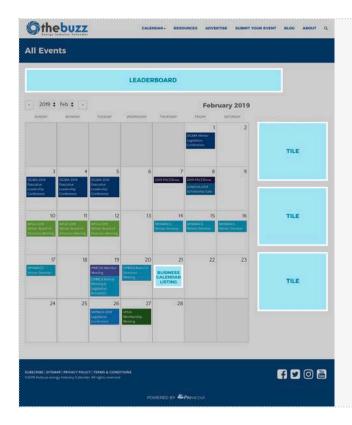

#### **ALL EVENTS CALENDAR**

Advertising opportunies available:

- Leaderboard (970x90)
- **Tile** (350x300)
- Business Calendar Listing

includes:

- Listing on the "All Events" or Association calendar
- Event Page

### advertising opportunities PLACEMENTS & ADDITIONAL OPPORTUNITIES

#### **ASSOCIATION PAGE**

Advertising opportunies available:

- Leaderboard (970x90)
- Tile (350x300)

#### **EVENT PAGE**

Advertising opportunies available:

- Leaderboard (970x90)
- **Tile** (350x300)