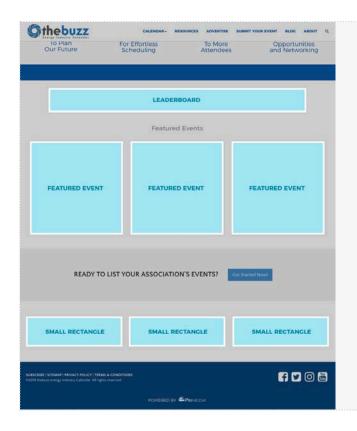

## advertising opportunities PLACEMENTS

#### **HOME PAGE**

Advertising opportunies available:

- **Leaderboard** (970x90)
- Featured Event

purchase includes:

- One of three "Featured Event" spots on the homepage
- ROS Tile ad
- Listing on the "All Events" calendar
- Event Page Exclusive (no other advertisers on page)
- Link to website
- One social media post
- Small Rectangle (320x100)

#### **ALL EVENTS CALENDAR**

Advertising opportunies available:

- Leaderboard (970x90)
- **Tile** (350x300)
- Business Calendar Listing

includes:

- Listing on the "All Events" or Association calendar
- Event Page